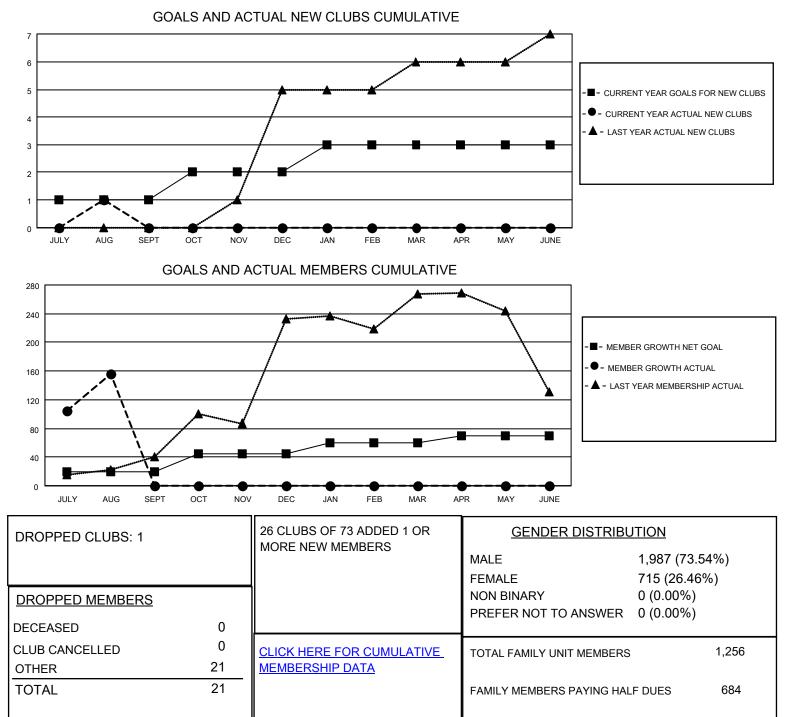

## LOCATION INDIA

District 320 A

Results as of: 8/31/2021

| Clubs                 |               |           |               | Members               |                        |                         |                                                    |
|-----------------------|---------------|-----------|---------------|-----------------------|------------------------|-------------------------|----------------------------------------------------|
| RESULTS FOR 2021-2022 |               |           |               | RESULTS FOR 2021-2022 |                        |                         |                                                    |
| QUARTER               | NEW CLUB GOAL | NEW CLUBS | DROPPED CLUBS | QUARTER MEMI          | BER GROWTH NET<br>GOAL | MEMBER GROWTH<br>ACTUAL | DROPPED<br>MEMBERS ACTUAL<br>(including transfers) |
| JULY/AUG/SEPT         | 1             | 1         | 1             | JULY/AUG/SEPT         | 20                     | 201                     | 21                                                 |
| OCT/NOV/DEC           | 1             | 0         | 0             | OCT/NOV/DEC           | 25                     | 0                       | 0                                                  |
| JAN/FEB/MAR           | 1             | 0         | 0             | JAN/FEB/MAR           | 15                     | 0                       | 0                                                  |
| APR/MAY/JUNE          | 0             | 0         | 0             | APR/MAY/JUNE          | 10                     | 0                       | 0                                                  |